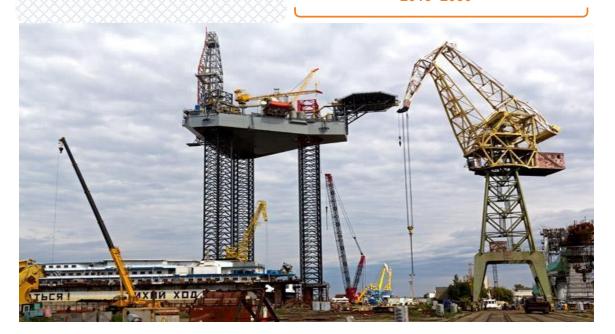

The construction of a modern terminal for containers and other cargoes on the territory of the new Port SEZ

A cooperation agreement is signed between LLC "PLC "Caspy" and LLC "Phoenix" (operator of the Bronka Port in the Leningrad Region).

Industrial production special economic zone Lotus (SEZ Lotus) was established in the Astrakhan region according to the Decree of the Government of the Russian Federation №1214 of November 18, 2014. Currently, in SEZ Lotus there are 16 tenants with more than 30 billion rubles of the declared investments, including companies from Russia, Italy, Azerbaijan and Iran. Tenants are provided with engineering infrastructure, the roads are being built, development of the territory continues.

SEZ Lotus tenants can carry out various types of industrial and production activities. It is possible to establish enterprises of five hazard classes. An additional advantage is the proximity to the markets of shipbuilding and the oil and gas industry - oil and gas companies are implementing their long-term projects in the Astrakhan region and on the shelf of the Caspian Sea; large and medium-sized shipbuilding

### \*HOHQ 7DULK 6D\Õ

enterprises (including divisions of the United Shipbuilding Corporation) operate in the region.

Considering the political and economic situations, the most promising industries for arranging production on the territory of SEZ Lotus are shipbuilding, production of equipment and components for oil and gas industry, chemical industry, food processing industry, pharmaceutical and other high-technology industries. The industries are determined on the basis of considerable level of recourses in the Astrakhan region and in the Southern Federal District. JSC SEZ Lotus provides the tenants with the needed amount of such resources as water, gas, electricity.