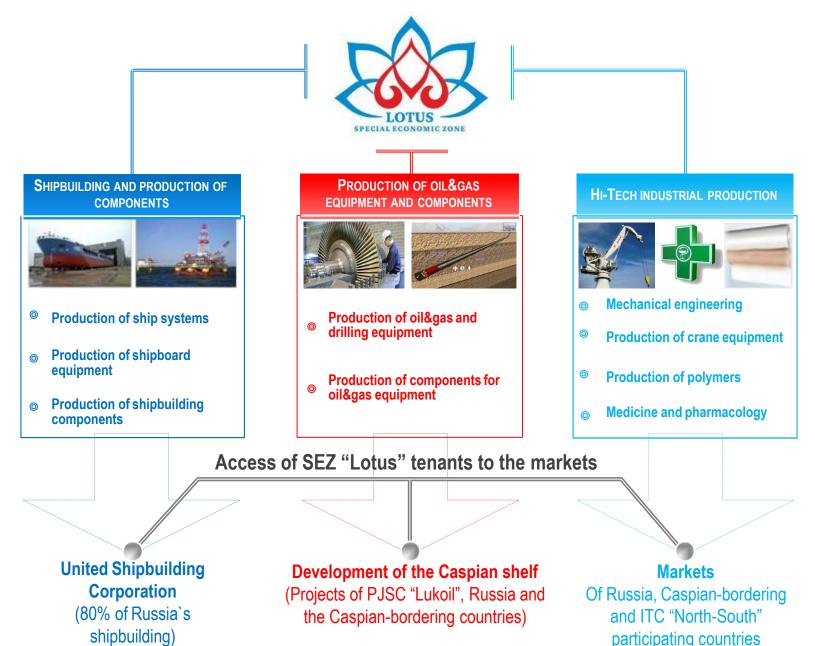

SEZ Lotus tenants can carry out various types of industrial and production activities. It is possible to establish enterprises of five hazard classes. An additional advantage is the proximity to the markets of shipbuilding and the oil and gas industry - oil and gas companies are implementing their long-term projects in the Astrakhan region and on the shelf of the Caspian Sea; large and medium-sized shipbuilding

### \*HOHQ 7DULK 6D\Õ

enterprises (including divisions of the United Shipbuilding Corporation) operate in the region.

Considering the political and economic situations, the most promising industries for arranging production on the territory of SEZ Lotus are shipbuilding, production of equipment and components for oil and gas industry, chemical industry, food processing industry, pharmaceutical and other high-technology industries. The industries are determined on the basis of considerable level of recourses in the Astrakhan region and in the Southern Federal District. JSC SEZ Lotus provides the tenants with the needed amount of such resources as water, gas, electricity.

## Participation of SEZ "LOTUS" in Establishing Shipbuilding and Oil&Gas Industry Markets

Forming a list of equipment and components for shipbuilding industry to be localized

**Agreement** between JSC "USC" and **PJSC "SEZ** "Lotus" dated 03.12.15

SEZ "Lotus" is Russian main production area of equipment and components for shipbuilding industry

Ministry of Industry and Trade of the Russian Federation

Ministry of Economic Development of the Russian Federation

Ministry of Transport of the **Russian Federation** 

Ministry of Energy of the Russian Federation

JSC "USC" (80% of Russia's shipbuilding) - main executor of the government program "Development of shipbuilding and offshore equipment 2013-2030"