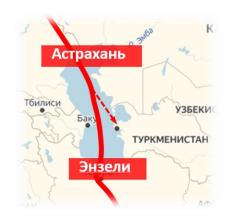

### \*HOHQ 7DULK 6D\Õ Work on the Formation of the Cargo Base

The Iranian FEZs "Anzali" and "Chabahar" and JSC "SEZ "Lotus" signed a cooperation agreement for developing the INSTC

индия

Іовосибирск

On July 10, 2019 a meeting supported by governmental authorities with the business representatives from Russia, India and Iran was held in New Delhi (India)

The MINUTES of the meeting confirm:

- the cargo base in India and intention of Indian carriers to deliver goods along the INSTC, including through Iran
- the readiness of all members to start first test containers deliveries along the North-South and West-East ITCs through the Astrakhan Region