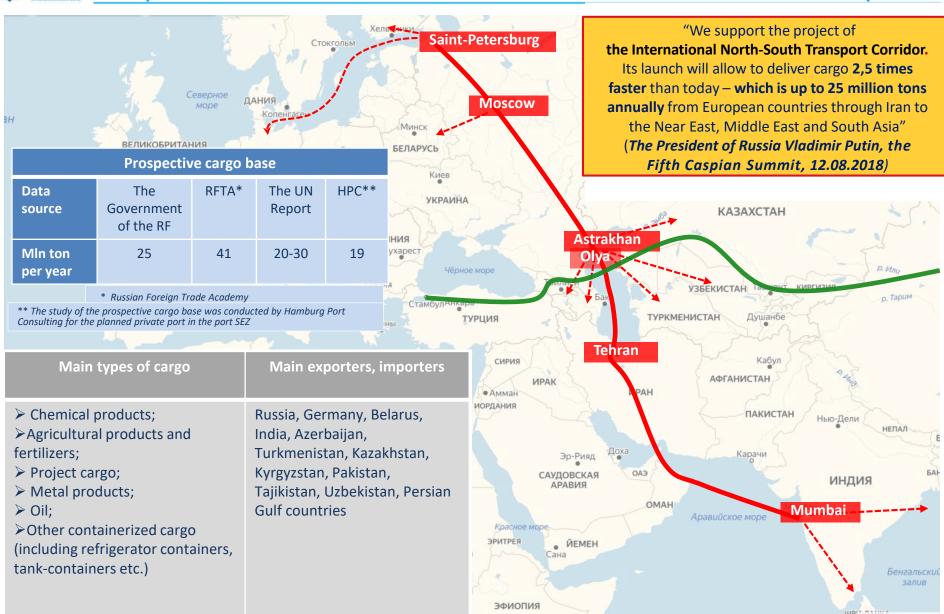

## Special economic zone of industrial production type Lotus (SEZ Lotus) and a port special economic zone (port SEZ)

SEZ Lotus and a port SEZ are located in the Astrakhan region at the intersection of the International North-South Transport Corridor (the INSTC) and the north part of the Great Silk Way. The Astrakhan region has borders with the countries of the Caspian Sea. There are 8 states within a radius of 1000 km from the Astrakhan region with a total population of more than 300 million people.

Such advantageous geopolitical location of SEZ Lotus and a port SEZ makes them the only special economic zones in Russia that have access to the markets of the countries of the Caspian Sea, India, the countries of Southeast Asia and the Middle East. Under the conditions of an active development of the International North-South Transport Corridor, implementation of a project on the territory of special economic zone in the Astrakhan region is the best solution for a company, planning to enter this market.

The INSTC that runs through the Caspian Sea and the Astrakhan region, is the shortest and the most cost-effective route for cargo deliveries from India, Southeast Asia, Africa and Middle Eastern countries to Europe and back. The main advantages of the INSTC compared to other routes, in particular over the route running through the Suez Canal, are distance reduction by more than half, time saving for container cargos transportation from 37 to 15-17 days, and 30% reduction of transportation costs.