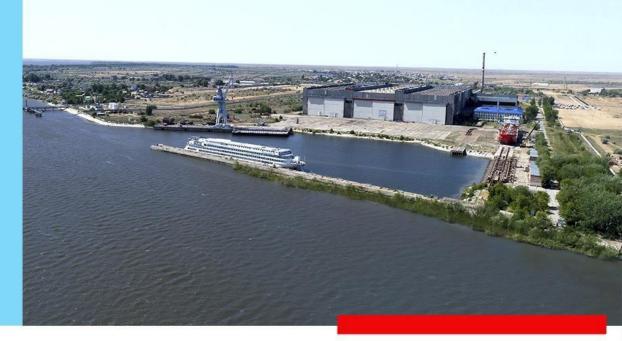

According to the set of measures for the development of the INSTC transit potential on November 7, 2020 the Decree of the Government of the Russian Federation on the creation of a port special economic zone in the Astrakhan region, which will be united with the industrial-production SEZ Lotus into the Caspian Cluster, was launched. Construction of a new port and logistics complex with a modern container terminal will be the anchor project.

The construction of a modern terminal for containers and other cargoes on the territory of the new Port SEZ

A cooperation agreement is signed between LLC "PLC "Caspy" and LLC "Phoenix" (operator of the Bronka Port in the Leningrad Region).