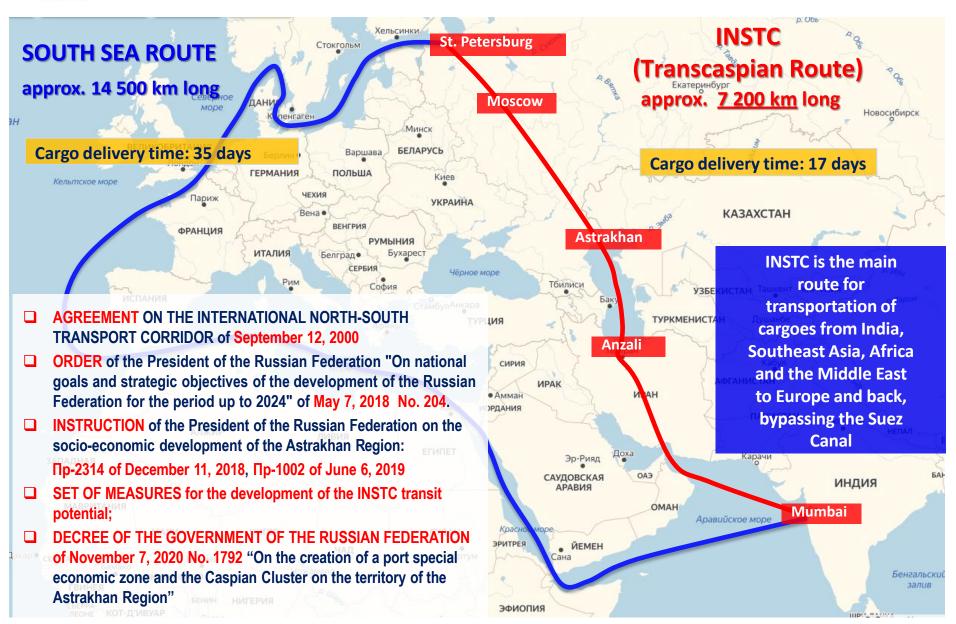

The INSTC that runs through the Caspian Sea and the Astrakhan region, is the shortest and the most cost-effective route for cargo deliveries from India, Southeast Asia, Africa and Middle Eastern countries to Europe and back. The main advantages of the INSTC compared to other routes, in particular over the route running through the Suez Canal, are distance reduction by more than half, time saving for container cargos transportation from 37 to 15-17 days, and 30% reduction of transportation costs.