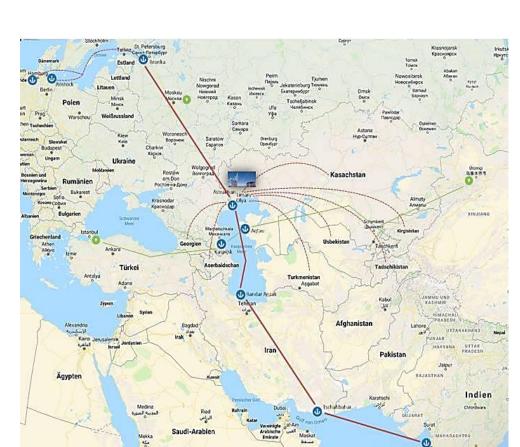

## Special economic zone of industrial production type Lotus (SEZ Lotus) and a port special economic zone (port SEZ)

SEZ Lotus and a port SEZ are located in the Astrakhan region at the intersection of the International North-South Transport Corridor (the INSTC) and the north part of the Great Silk Way. The Astrakhan region has borders with the countries of the Caspian Sea. There are 8 states within a radius of 1000 km from the Astrakhan region with a total population of more than 300 million people.

Such advantageous geopolitical location of SEZ Lotus and a port SEZ makes them the only special economic zones in Russia that have access to the markets of the countries of the Caspian Sea, India, the countries of Southeast Asia and the Middle East. Under the conditions of an active development of the International North-South Transport Corridor, implementation of a project on the territory of special economic zone in the Astrakhan region is the best solution for a company, planning to enter this market.

The INSTC that runs through the Caspian Sea and the Astrakhan region, is the shortest and the most cost-effective route for cargo deliveries from India, Southeast Asia, Africa and Middle Eastern countries to Europe and back. The main advantages of the INSTC compared to other routes, in particular over the route running through the Suez Canal, are distance reduction by more than half, time saving for container cargos transportation from 37 to 15-17 days, and 30% reduction of transportation costs.