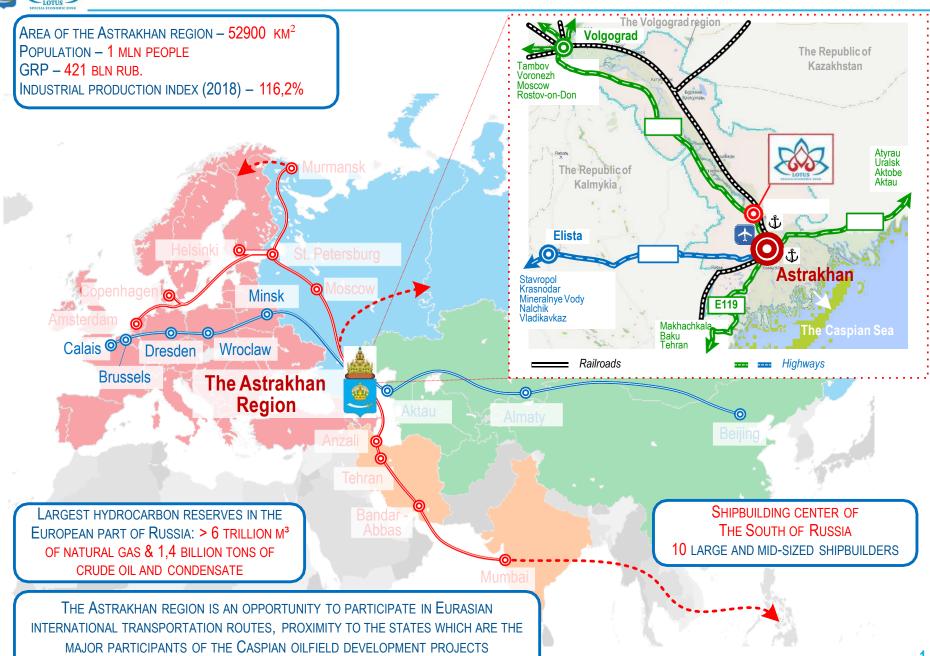

## Special economic zone of industrial production type Lotus (SEZ Lotus) and a port special economic zone (port SEZ)

SEZ Lotus and a port SEZ are located in the Astrakhan region at the intersection of the International North-South Transport Corridor (the INSTC) and the north part of the Great Silk Way. The Astrakhan region has borders with the countries of the Caspian Sea. There are 8 states within a radius of 1000 km from the Astrakhan region with a total population of more than 300 million people.

Such advantageous geopolitical location of SEZ Lotus and a port SEZ makes them the only special economic zones in Russia that have access to the markets of the countries of the Caspian Sea, India, the countries of Southeast Asia and the Middle East. Under the conditions of an active development of the International North-South Transport Corridor, implementation of a project on the territory of special economic zone in the Astrakhan region is the best solution for a company, planning to enter this market.

The INSTC that runs through the Caspian Sea and the Astrakhan region, is the shortest and the most cost-effective route for cargo deliveries from India, Southeast Asia, Africa and Middle Eastern countries to Europe and back. The main advantages of the INSTC compared to other routes, in particular over the route running through the Suez Canal, are distance reduction by more than half, time saving for container cargos transportation from 37 to 15-17 days, and 30% reduction of transportation costs.

Industrial production special economic zone Lotus (SEZ Lotus) was established in the Astrakhan region according to the Decree of the Government of the Russian Federation №1214 of November 18, 2014. Currently, in SEZ Lotus there are 16 tenants with more than 30 billion rubles of the declared investments, including companies from Russia, Italy, Azerbaijan and Iran. Tenants are provided with engineering infrastructure, the roads are being built, development of the territory continues.