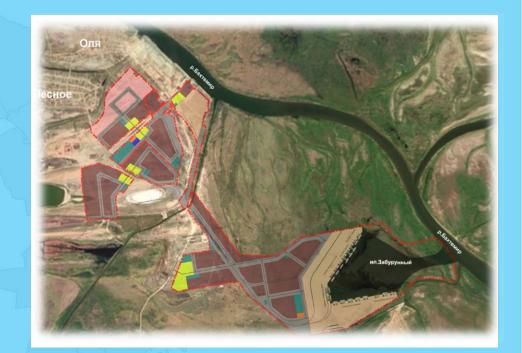

### The area planning design of the poptupecial pronomic zone in the area of the seaport **Olya (the Liman District)**

DECREE OF THE GOVERNMENT OF THE RUSSIAN FEDERATION of November 7, 2020 No. 1792 "On the creation of a port special economic zone and the Caspian Cluster on the territory of the Astrakhan Region"

According to the set of measures for the development of the INSTC transit potential on November 7, 2020 the Decree of the Government of the Russian Federation on the creation of a port special economic zone in the Astrakhan region, which will be united with the industrial-production SEZ Lotus into the Caspian Cluster, was launched. Construction of a new port and logistics complex with a modern container terminal will be the anchor project.