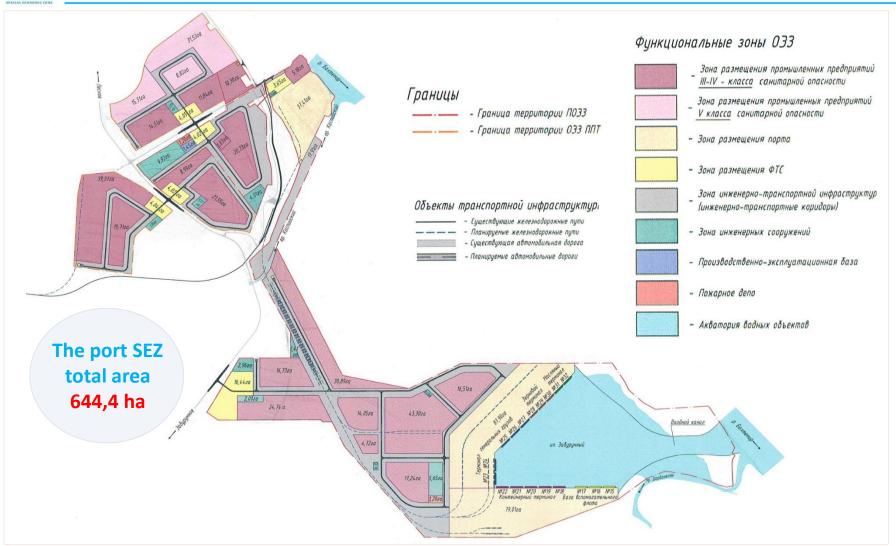

### The area planning design of the poptupecial pronomic zone in the area of the seaport **Olya (the Liman District)**

DECREE OF THE GOVERNMENT OF THE RUSSIAN FEDERATION of November 7, 2020 No. 1792 "On the creation of a port special economic zone and the Caspian Cluster on the territory of the Astrakhan Region"

9,9 mln m<sup>2</sup>

**SEZ** total area

6,3 mln m<sup>2</sup>

Area of the land plots for tenants

Above 11 bln rub.

Planned infrastructure investments until 2024

16 companies

Number of operating membercompanies