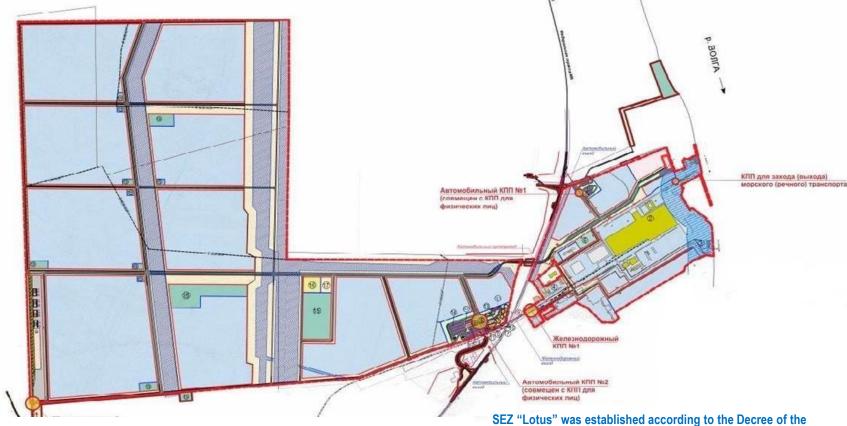

### The area planning design of the poptupecial pronomic zone in the area of the seaport **Olya (the Liman District)**

DECREE OF THE GOVERNMENT OF THE RUSSIAN FEDERATION of November 7, 2020 No. 1792 "On the creation of a port special economic zone and the Caspian Cluster on the territory of the Astrakhan Region"

- Infrastructure construction and its functioning;
- Attracting tenants and other investors to SEZ;
- SEZ area design;
- Other functions.

SEZ "Lotus" was established according to the Decree of the Russian Federation Government N 1214 of November 18, 2014